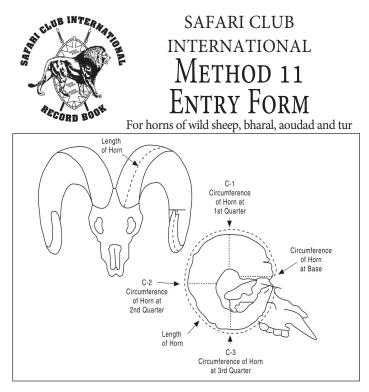

For Cyprian, Konya and Armenian mouflon, all bharal or blue sheep, aoudad, east Caucasian tur and many mid-Caucasian tur, use the 3-inch rule (see Measurer's Manual).

| I. Length of Horn L /8 | R | /8 |
|------------------------|---|----|
|------------------------|---|----|

II. Circumference of Horn

| B (At base)          | L | /8 | R | /8 |
|----------------------|---|----|---|----|
| C-1 (At 1st quarter) | L | /8 | R | /8 |
| C-2 (At 2nd quarter) | L | /8 | R | /8 |
| C-3 (At 3rd quarter) | L | /8 | R | /8 |
| Subtotal             | L | /8 | R | /8 |
|                      | _ |    |   |    |
| III. Total Score     |   |    |   | /8 |